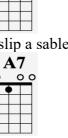

slip a sable under the – **D7** 0

Been an awful good -

**D7** 0 0

tree for

girl. Santa

G

| <b>D7</b><br>° |  |  |
|----------------|--|--|
|                |  |  |
|                |  |  |
|                |  |  |
|                |  |  |
|                |  |  |

dear, Santa

baby, so

hurry down the chimney to-

A7

hurry down the chimney to-

Think of all the fun I've missed

Think of all the others, I haven't kissed

Next year I could be just as good If you check off my Christmas list