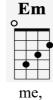

Night Verse 2

too,

Em

| A7           | <b>D7</b> |
|--------------|-----------|
| •            | • •       |
| I'll wait up | for you   |
| A7           | <b>D7</b> |
| 0 00         | <u> </u>  |
| •            | • •       |